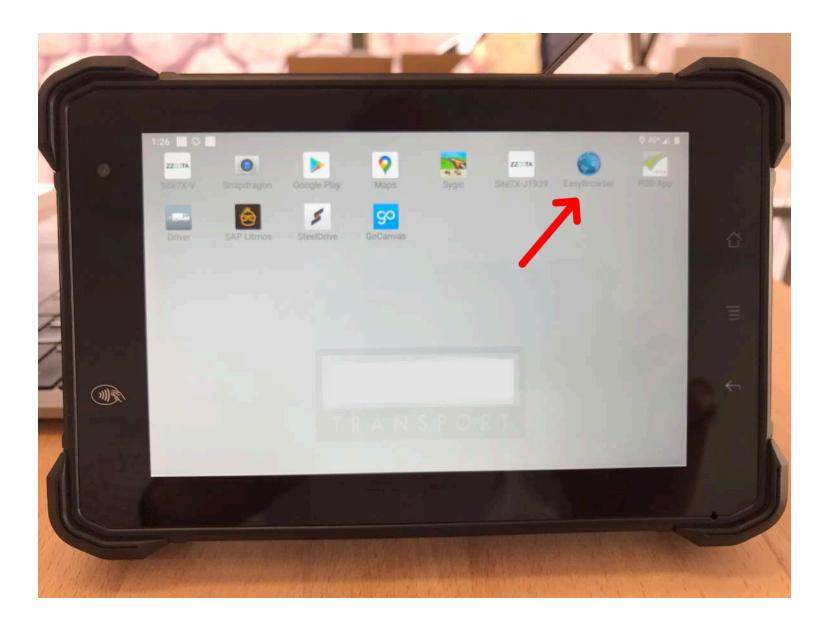

# DRIVER LOGIN & PRE-START CHECKLIST

STEP 1

To return to the Home page press the button.

To login open the EasyBrowser app.

Enter your Email and Password.

Press

to enter.

Select the desired checklist.