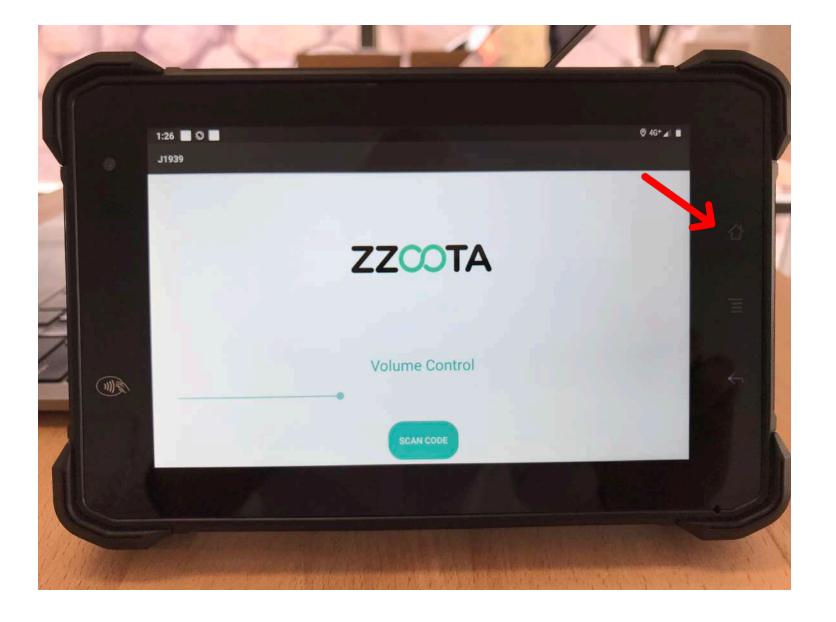

# DRIVER LOGIN & PRE-START CHECKLIST

STEP 1

To return to the Home page press the button.

To login open the EasyBrowser app.

Enter your Email and Password.

Press

to enter.

Select the desired checklist.