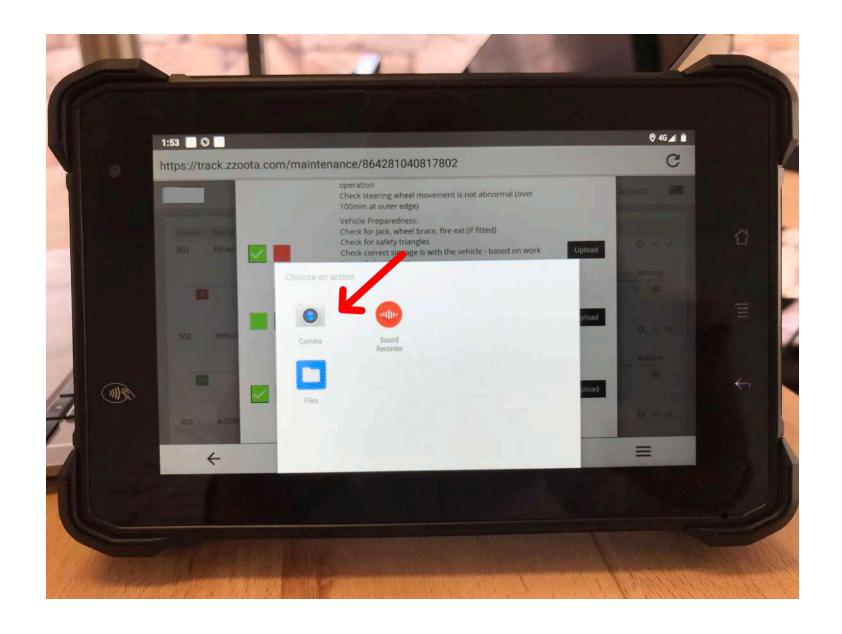

or

Scroll down to view the Service alerts.

Select Pass or Fail until complete.

If you wish to attach a photo press Upload.

Select the camera.

Take the photo.

Press the  $\checkmark$  to upload.

If you wish to preview the uploaded photo press