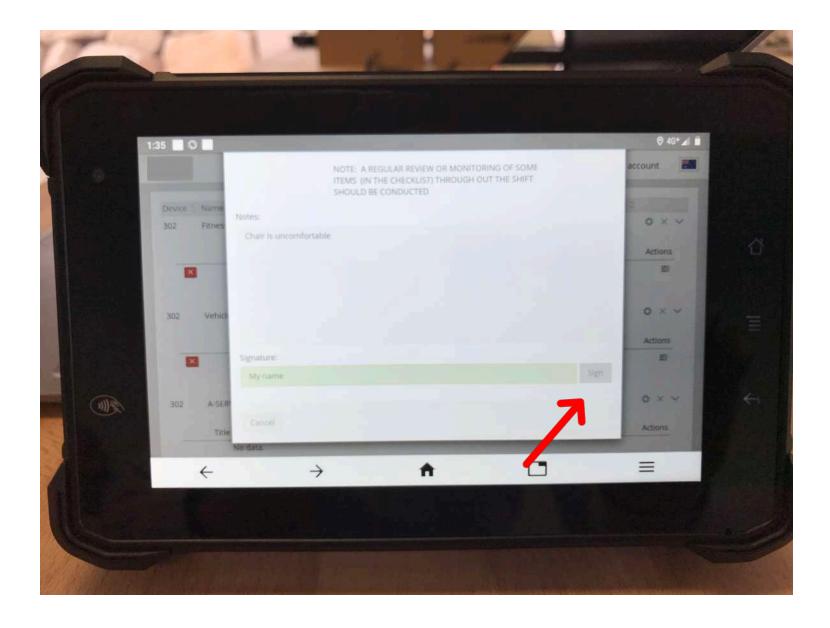

If you wish to delete the photo press Delete and repeat.

Add Notes as desired.

FYI: To remove the keyboard press the Return button

To add your signature, press the box.

Type your name.

Note: The Signature box is hidden by the keyboard.

To remove the keyboard press the Return button.

Press 'Sign'

The box will go GREEN to indicate the signature has been accepted.

The Pre-start checklist is now complete.