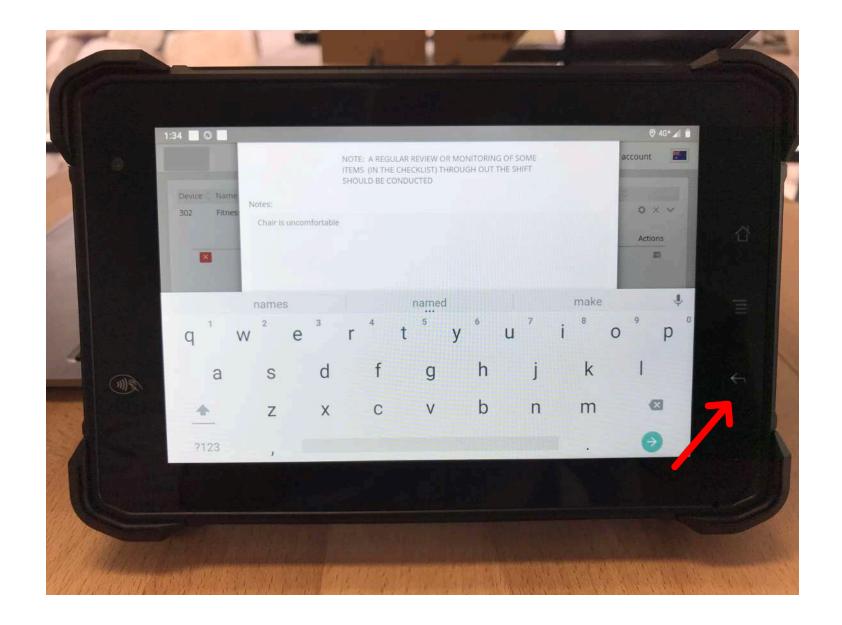

If you wish to delete the photo press Delete and repeat.

Add Notes as desired.

FYI: To remove the keyboard press the Return button

To add your signature, press the box.

Type your name.

Note: The Signature box is hidden by the keyboard.

To remove the keyboard press the Return button.

Press 'Sign'

The box will go GREEN to indicate the signature has been accepted.

The Pre-start checklist is now complete.