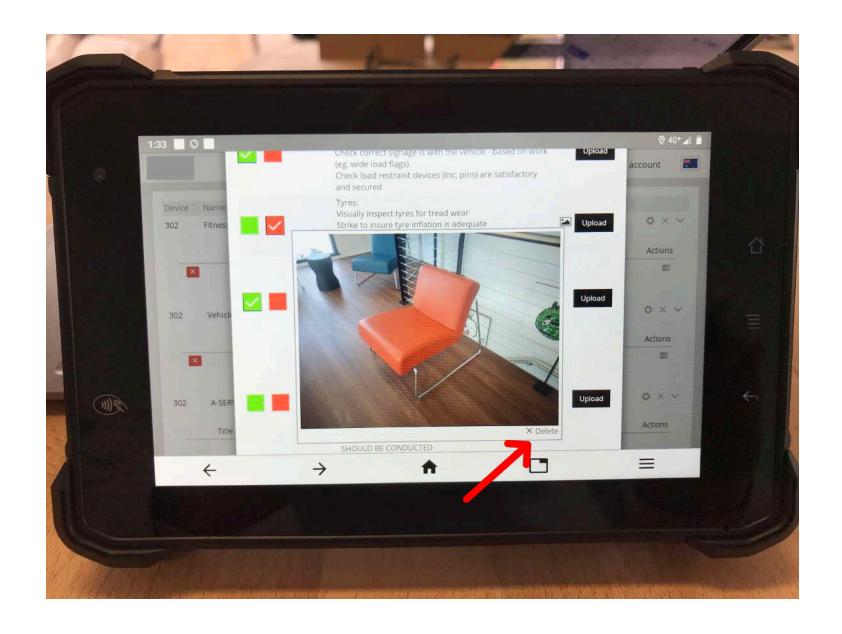

or

Scroll down to view the Service alerts.

Select Pass or Fail until complete.

If you wish to attach a photo press Upload.

Select the camera.

Take the photo.

Press the  $\checkmark$  to upload.

If you wish to preview the uploaded photo press

If you wish to delete the photo press Delete and repeat.

Add Notes as desired.

FYI: To remove the keyboard press the Return button

To add your signature, press the box.

Type your name.

Note: The Signature box is hidden by the keyboard.