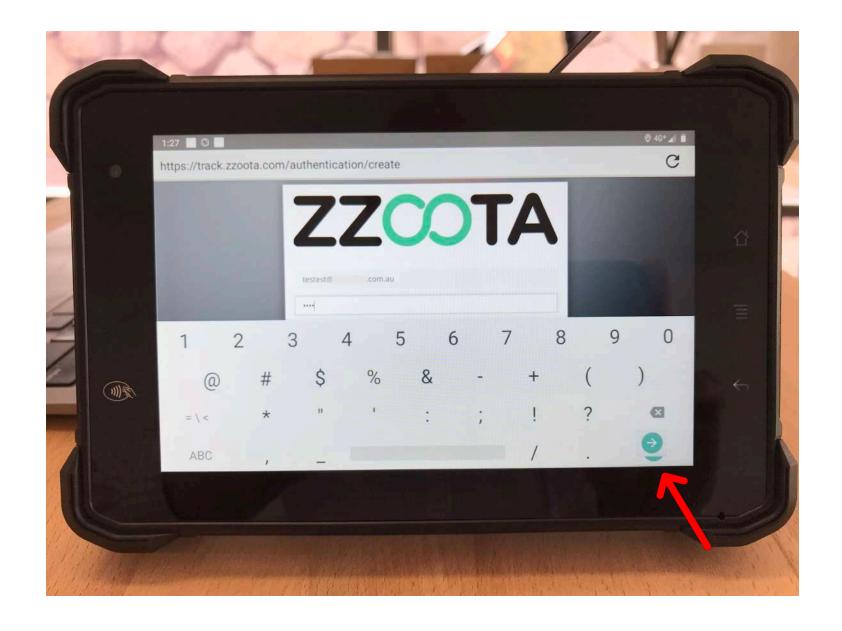

# DRIVER LOGIN & PRE-START CHECKLIST

STEP 1

To return to the Home page press the button.

To login open the EasyBrowser app.

Enter your Email and Password.

Press

to enter.

Select the desired checklist.