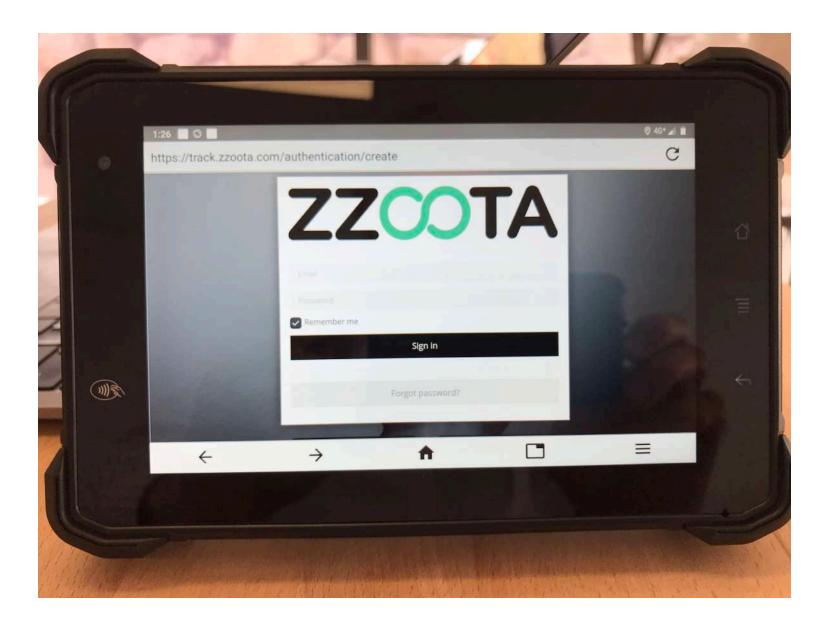

# DRIVER LOGIN & PRE-START CHECKLIST

STEP 1

To return to the Home page press the button.

To login open the EasyBrowser app.

Enter your Email and Password.

Press

to enter.

Select the desired checklist.