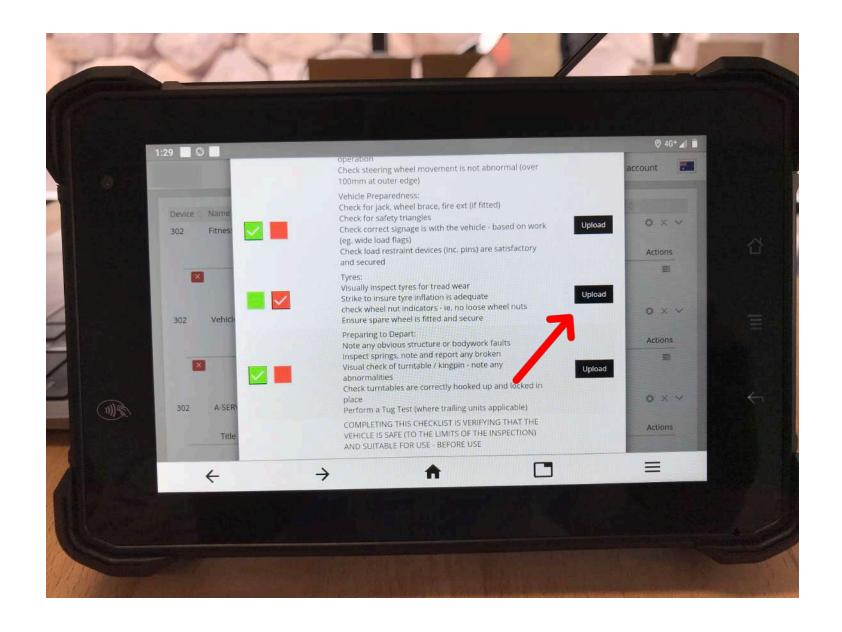

or

Scroll down to view the Service alerts.

Select Pass or Fail until complete.

If you wish to attach a photo press Upload.

Select the camera.

Take the photo.

Press the  $\checkmark$  to upload.

If you wish to preview the uploaded photo press

If you wish to delete the photo press Delete and repeat.

Add Notes as desired.

FYI: To remove the keyboard press the Return button

To add your signature, press the box.

Type your name.

Note: The Signature box is hidden by the keyboard.