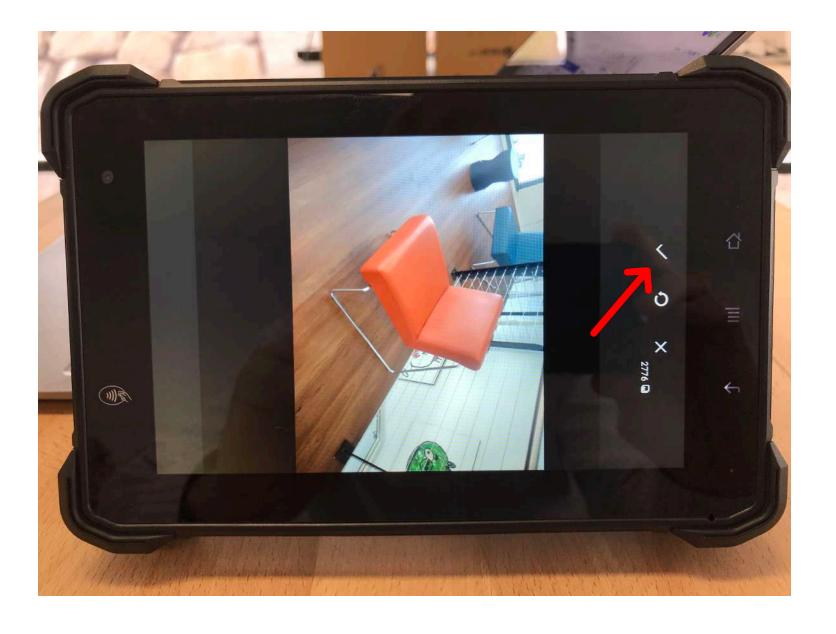

or

Scroll down to view the Service alerts.

Select Pass or Fail until complete.

If you wish to attach a photo press Upload.

Select the camera.

Take the photo.

Press the  $\checkmark$  to upload.

If you wish to preview the uploaded photo press

If you wish to delete the photo press Delete and repeat.

Add Notes as desired.

FYI: To remove the keyboard press the Return button

To add your signature, press the box.

Type your name.

Note: The Signature box is hidden by the keyboard.