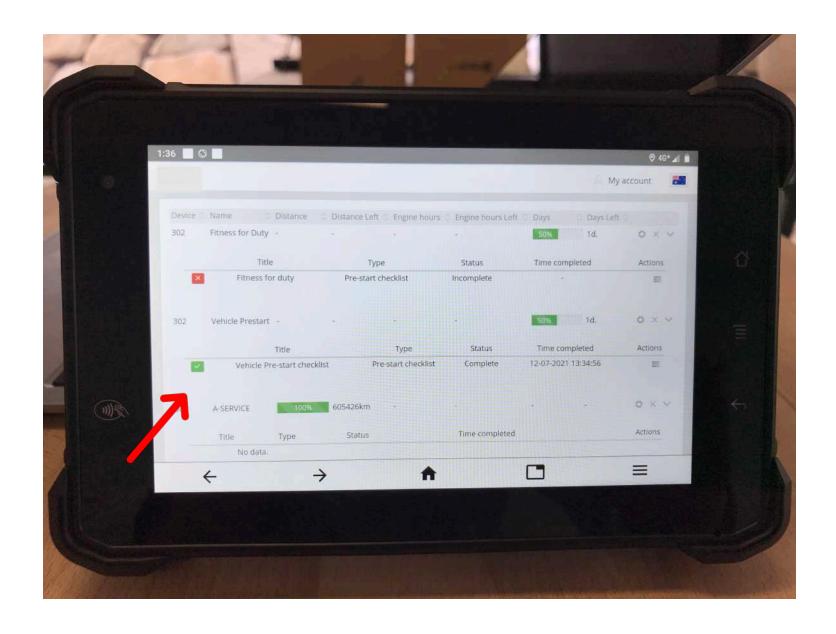

To remove the keyboard press the Return button.

Press 'Sign'

The box will go GREEN to indicate the signature has been accepted.

The Pre-start checklist is now complete.