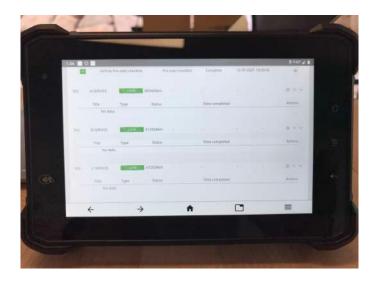

# DRIVER LOGIN & PRE-START CHECKLIST

STEP 1

To return to the Home page press the button.

To login open the EasyBrowser app.

Enter your Email and Password.

Press

to enter.

Select the desired checklist.