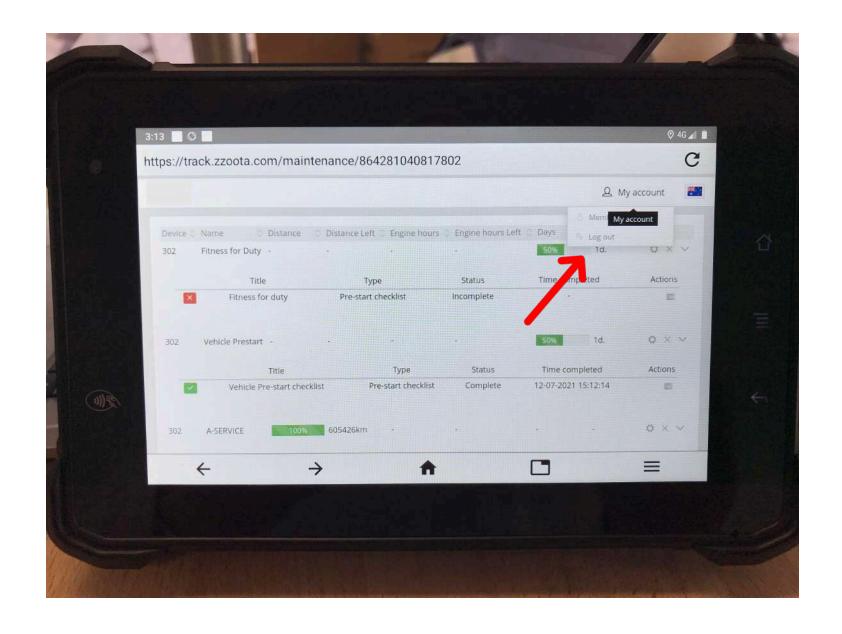

# **TO LOG OUT**

Press My account

Select Log out

You will be returned to the Log in screen.

Press the Home button

To return to the Home page.