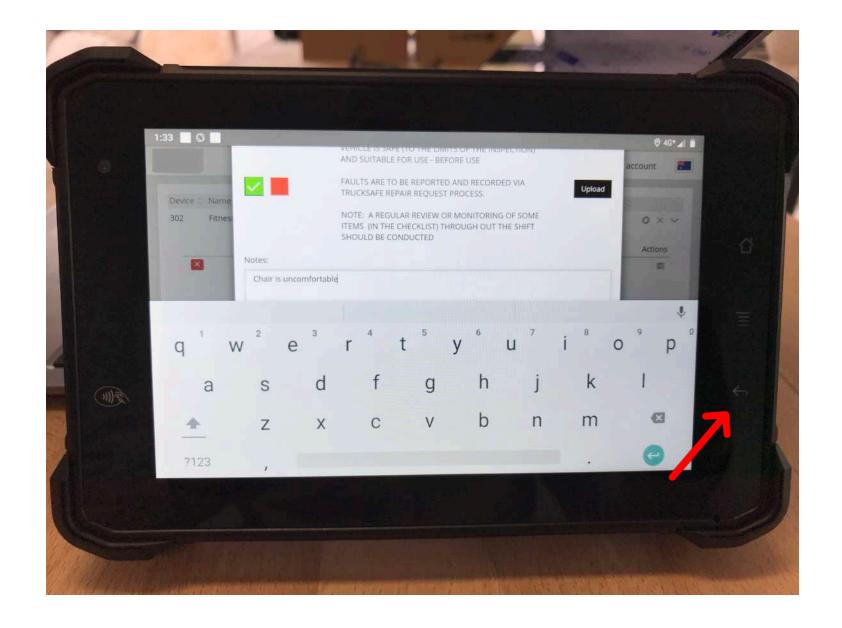

If you wish to delete the photo press Delete and repeat.

Add Notes as desired.

FYI: To remove the keyboard press the Return button

To add your signature, press the box.

Type your name.

Note: The Signature box is hidden by the keyboard.

To remove the keyboard press the Return button.

Press 'Sign'

The box will go GREEN to indicate the signature has been accepted.

The Pre-start checklist is now complete.