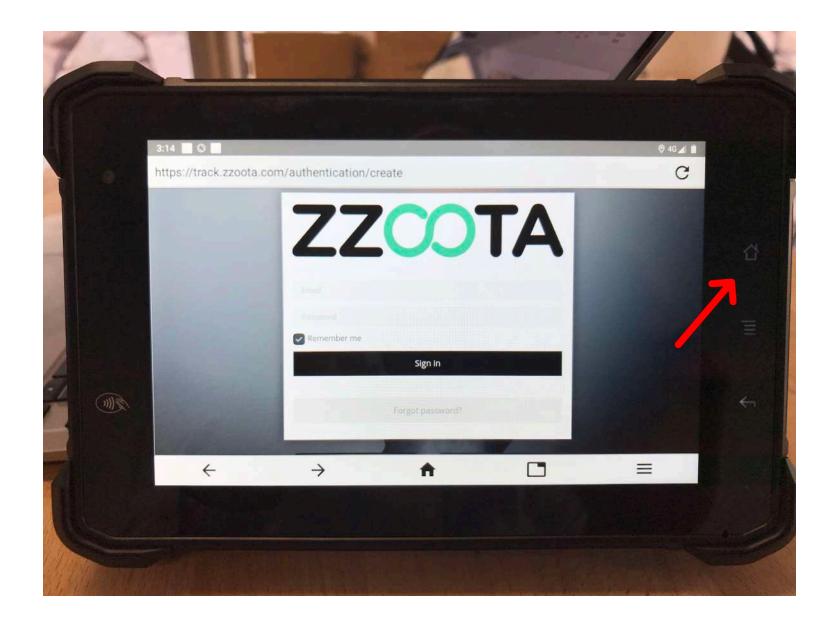

# DRIVER LOGIN & PRE-START CHECKLIST

STEP 1

To return to the Home page press the button.

To login open the EasyBrowser app.

Enter your Email and Password.

Press

to enter.

Select the desired checklist.