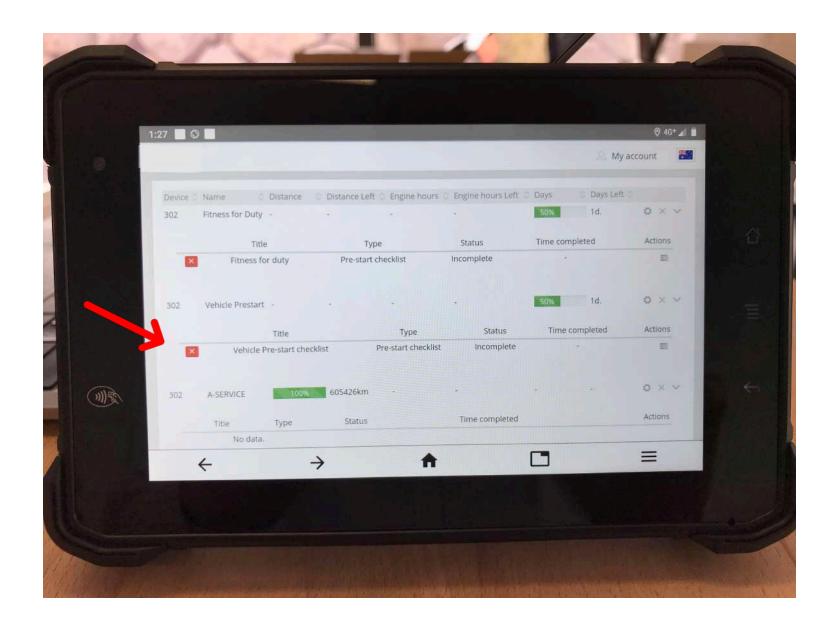

# DRIVER LOGIN & PRE-START CHECKLIST

STEP 1

To return to the Home page press the button.

To login open the EasyBrowser app.

Enter your Email and Password.

Press

to enter.

Select the desired checklist.