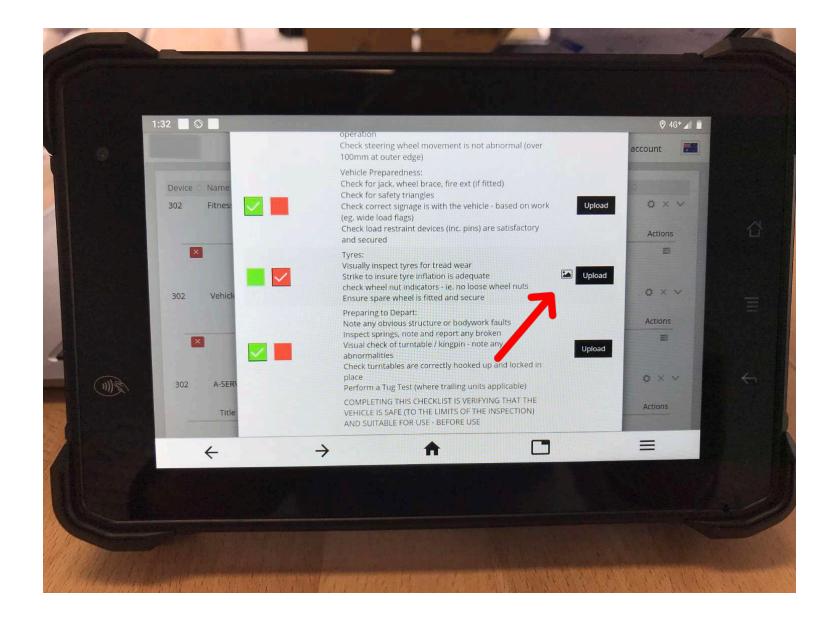

or

Scroll down to view the Service alerts.

Select Pass or Fail until complete.

If you wish to attach a photo press Upload.

Select the camera.

Take the photo.

Press the  $\checkmark$  to upload.

If you wish to preview the uploaded photo press