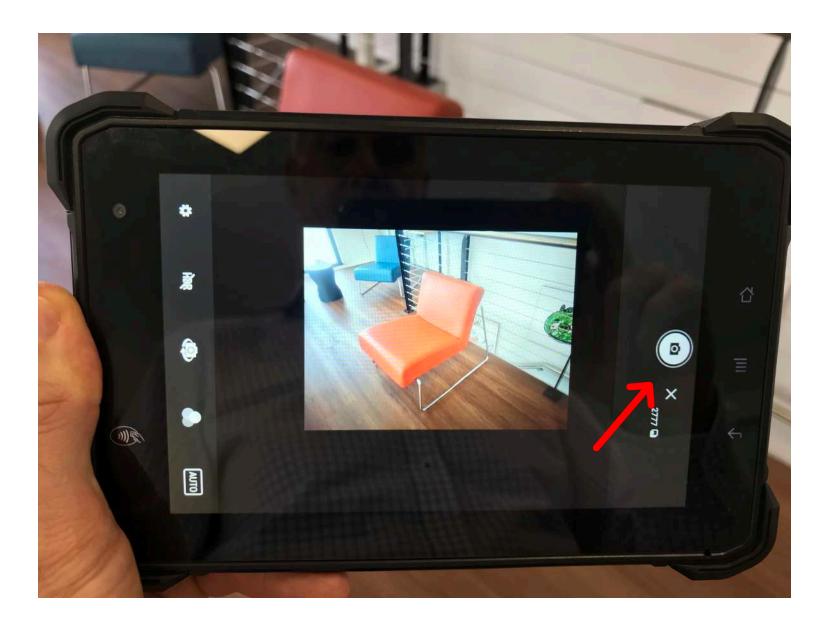

or

Scroll down to view the Service alerts.

Select Pass or Fail until complete.

If you wish to attach a photo press Upload.

Select the camera.

Take the photo.

Press the  $\checkmark$  to upload.

If you wish to preview the uploaded photo press