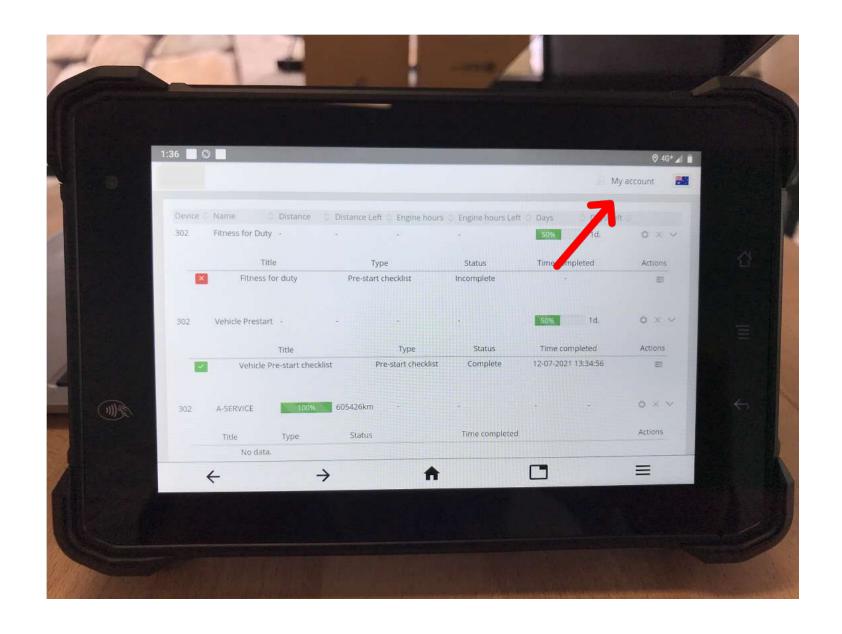

# **TO LOG OUT**

Press My account

Select Log out

You will be returned to the Log in screen.

Press the Home button

To return to the Home page.