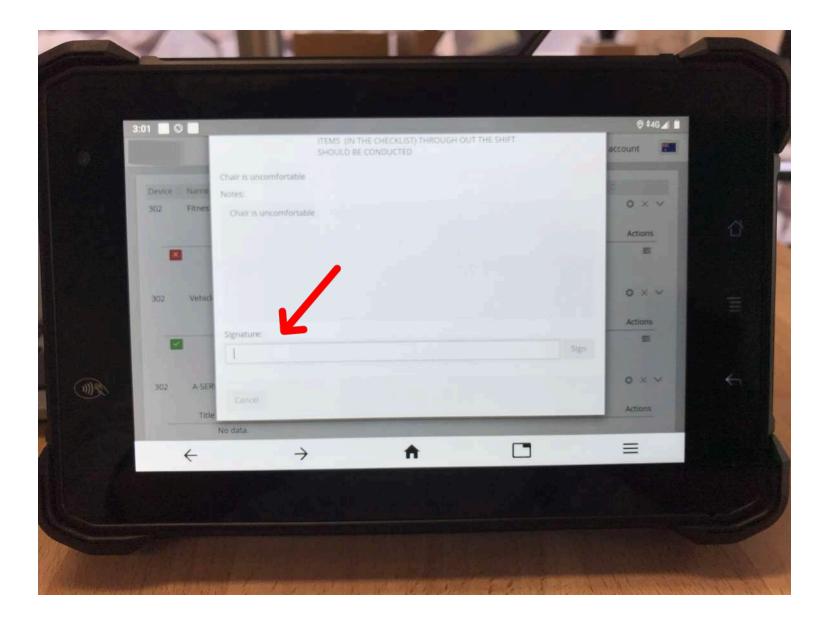

If you wish to delete the photo press Delete and repeat.

Add Notes as desired.

FYI: To remove the keyboard press the Return button

To add your signature, press the box.

Type your name.

Note: The Signature box is hidden by the keyboard.

To remove the keyboard press the Return button.

Press 'Sign'

The box will go GREEN to indicate the signature has been accepted.

The Pre-start checklist is now complete.