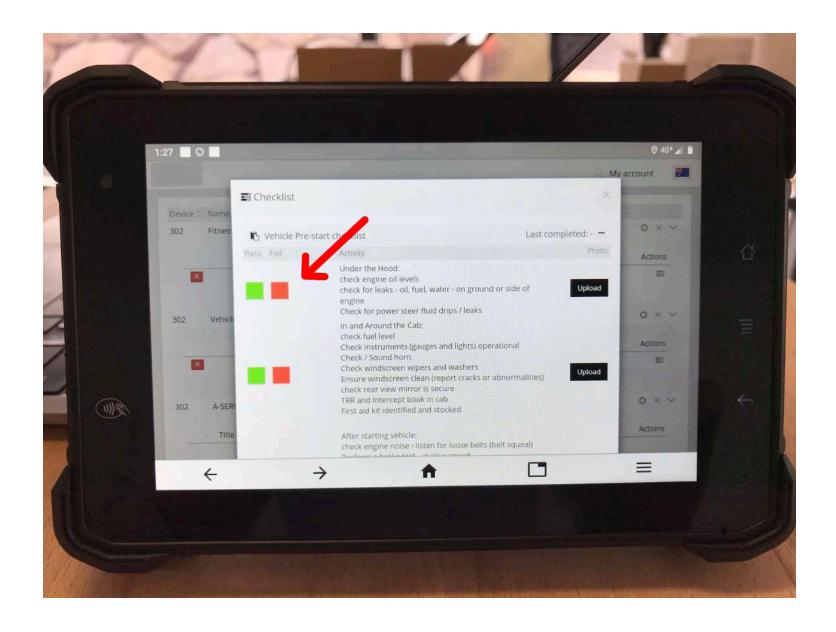

or

Scroll down to view the Service alerts.

Select Pass or Fail until complete.

If you wish to attach a photo press Upload.

Select the camera.

Take the photo.

Press the  $\checkmark$  to upload.

If you wish to preview the uploaded photo press