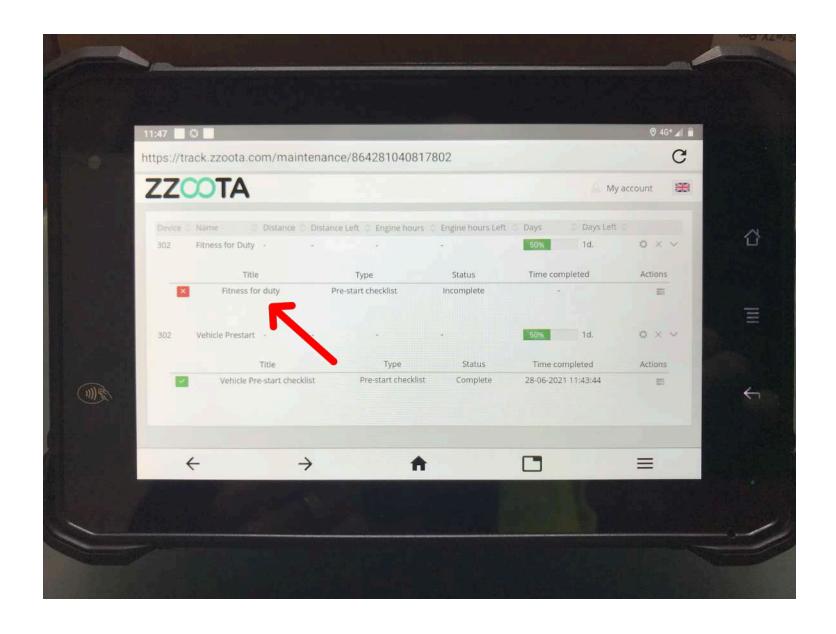

To complete another checklist press the rectangle icon at the bottom of the page.

Open another page.

Select a new checklist.