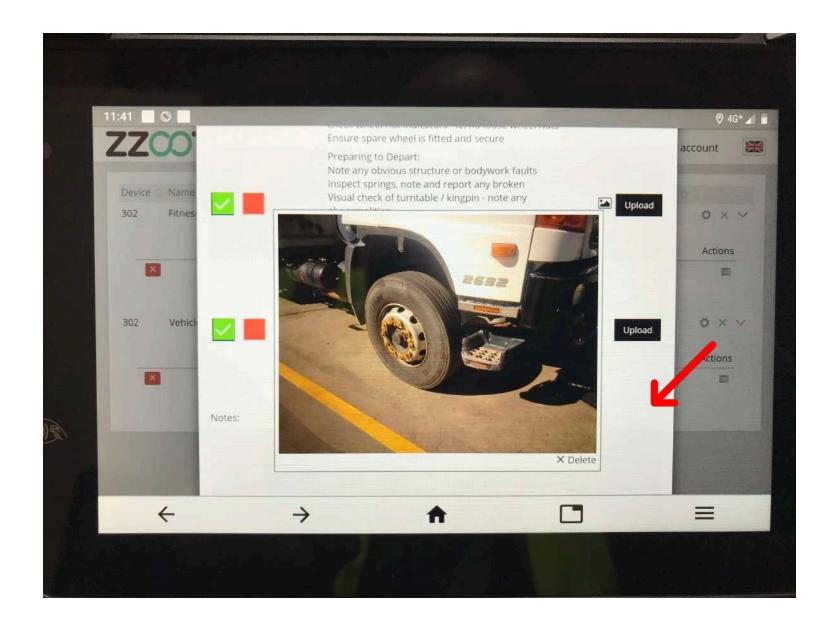

If a photo was taken earlier using Snapgragon it can be found in "Files".

Press the camera icon to take the photo.

Press the "tick" to upload the photo.

The landscape icon indicates a successful upload.

To review the photo press the icon.

To exit the photo preview press anywhere outside of the image.

Continue completing the checklist.

Enter notes as required.

To add a Signature the driver will enter their name and press "Sign"

A green background indicates that the signature has been successful.