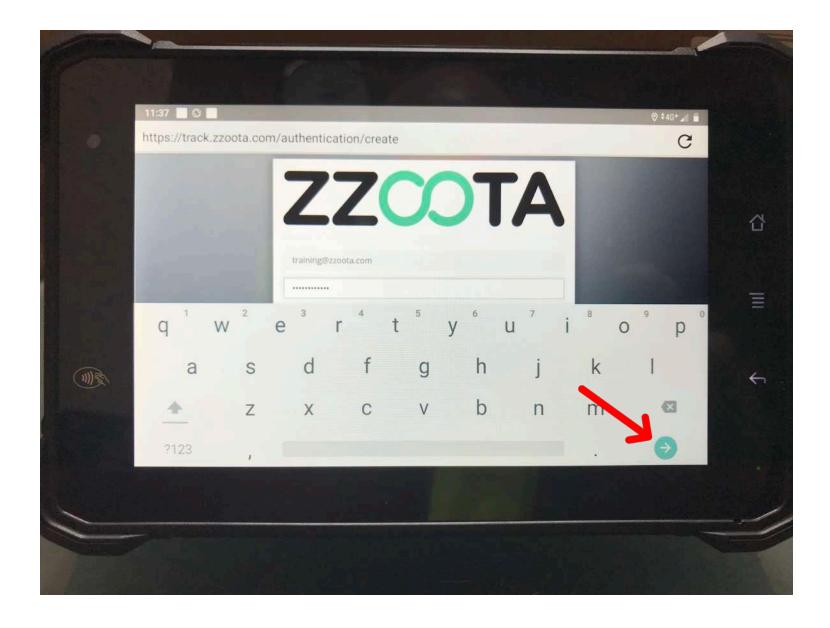

Driver

**SAP Litmus** 

SteelDrive

GoCanvas

To login open the EasyBrowser app.

This is the login in page.

Enter email and password.

Press the arrow to continue.