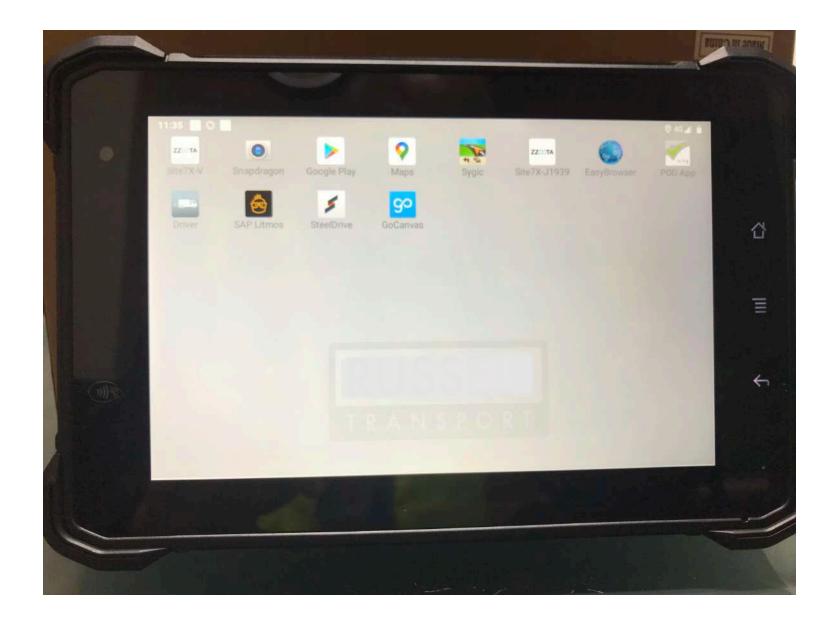

## **Tablet buttons**

Home

## **Apps**

Site7X-V – future functionality

Snapdragon – camera

Google Play – to update apps

Maps – Google Maps

Sygic – Heavy Truck Navigation

EasyBrowser – default browser

POD

Driver

**SAP Litmus** 

SteelDrive

GoCanvas

To login open the EasyBrowser app.

This is the login in page.

Enter email and password.

Press the arrow to continue.