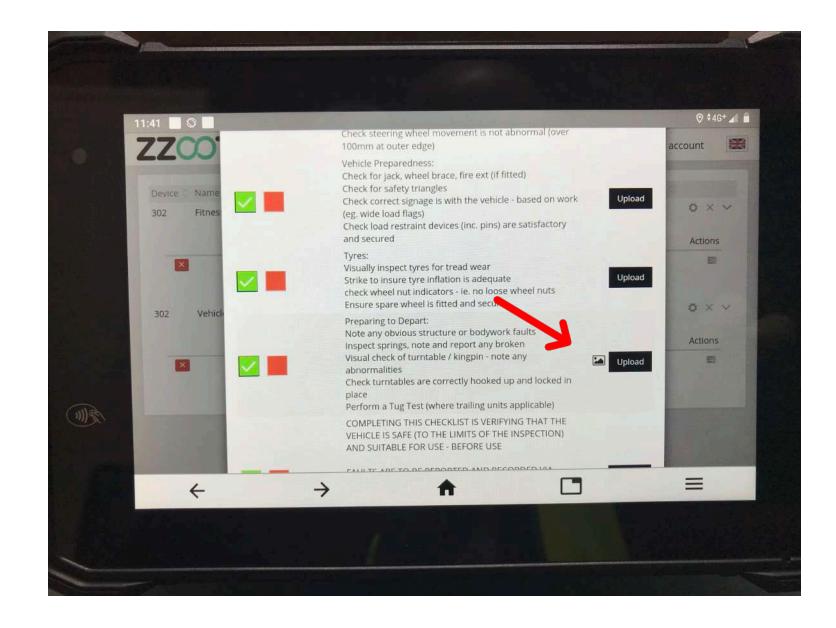

Choose the checklist you wish to complete.

In this example the Vehicle Prestart checklist is being selected.

Select Pass or Fail as required.

To upload a photo select "Upload".

Select "Camera" to open the camera.

If a photo was taken earlier using Snapgragon it can be found in "Files".

Press the camera icon to take the photo.

Press the "tick" to upload the photo.

The landscape icon indicates a successful upload.

To review the photo press the icon.