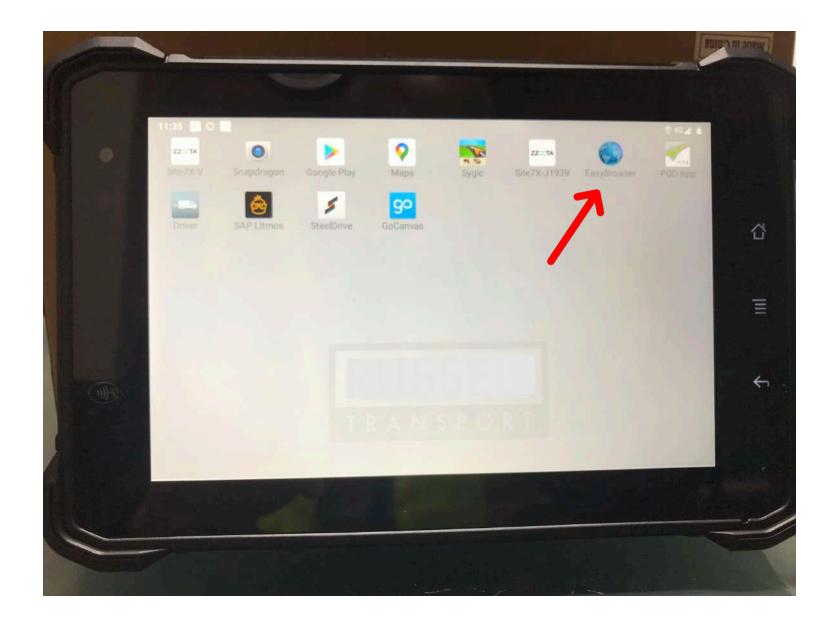

Driver

**SAP Litmus** 

SteelDrive

GoCanvas

To login open the EasyBrowser app.

This is the login in page.

Enter email and password.

Press the arrow to continue.