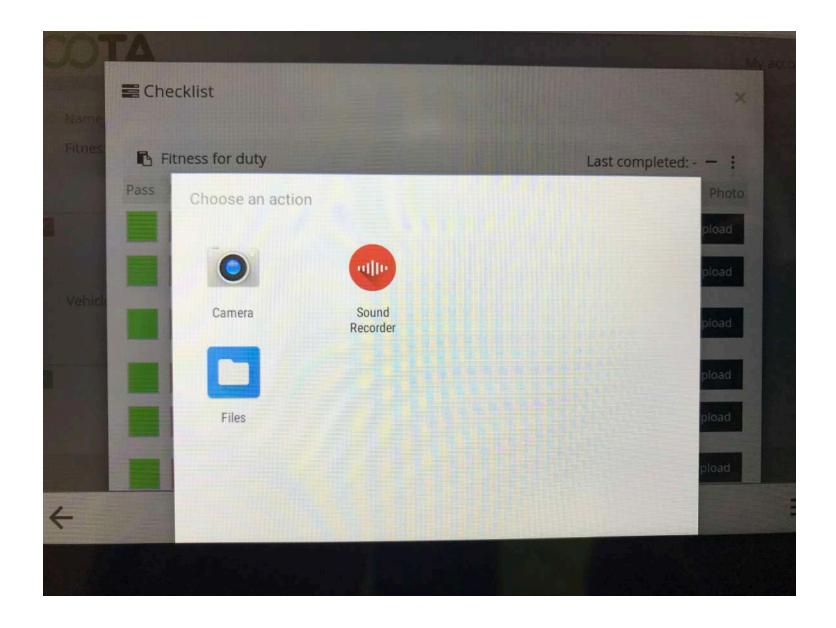

Choose the checklist you wish to complete.

In this example the Vehicle Prestart checklist is being selected.

Select Pass or Fail as required.

To upload a photo select "Upload".

Select "Camera" to open the camera.

If a photo was taken earlier using Snapgragon it can be found in "Files".

Press the camera icon to take the photo.

Press the "tick" to upload the photo.

The landscape icon indicates a successful upload.

To review the photo press the icon.