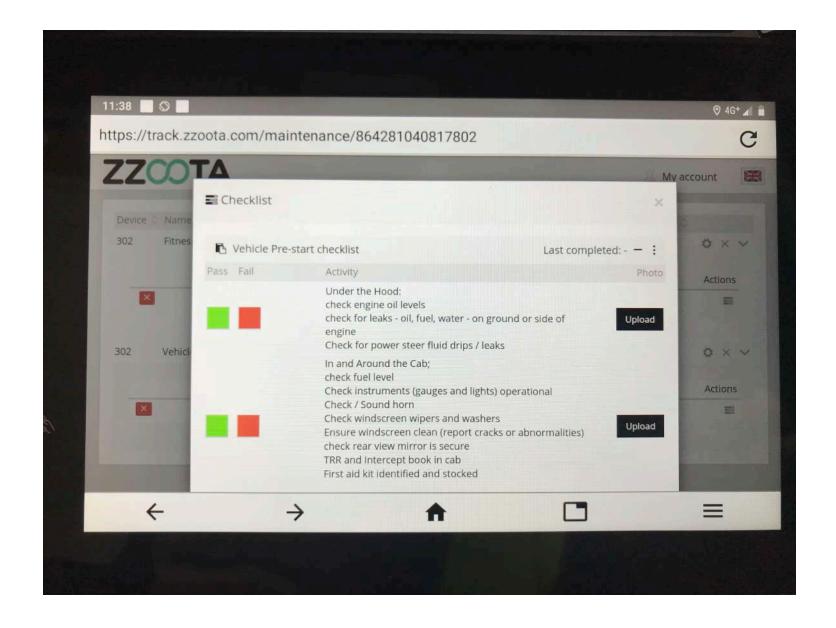

Choose the checklist you wish to complete.

In this example the Vehicle Prestart checklist is being selected.

Select Pass or Fail as required.

To upload a photo select "Upload".

Select "Camera" to open the camera.

If a photo was taken earlier using Snapgragon it can be found in "Files".

Press the camera icon to take the photo.

Press the "tick" to upload the photo.

The landscape icon indicates a successful upload.

To review the photo press the icon.