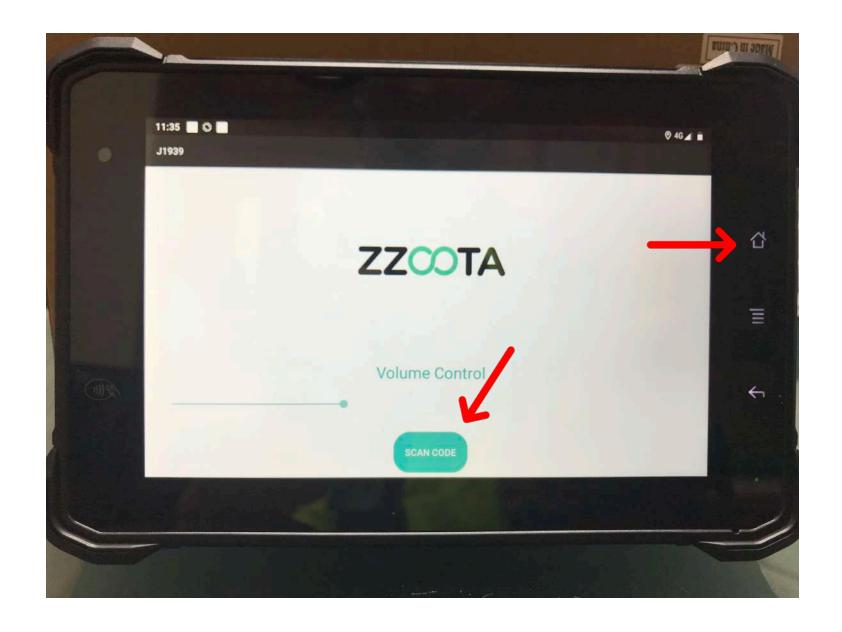

## **DRIVER TRAINING**

When the table starts the Site7X-J1939 app will open.

If a trailer Pre-start checklist was being actioned, press "Scan Code" to open the scanner and scan the QR code attached to the trailer.

Press the "Home" button to exit to the Home screen.