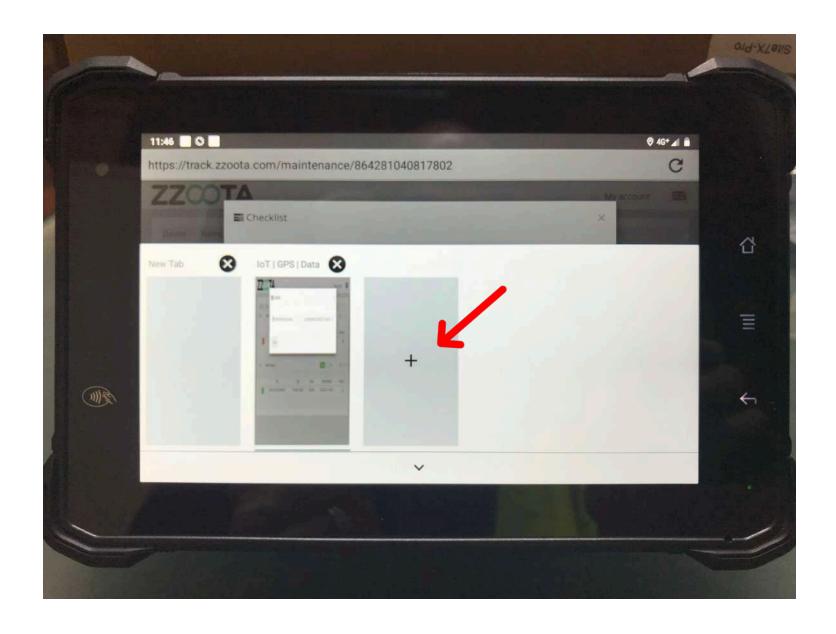

To complete another checklist press the rectangle icon at the bottom of the page.

Open another page.

Select a new checklist.