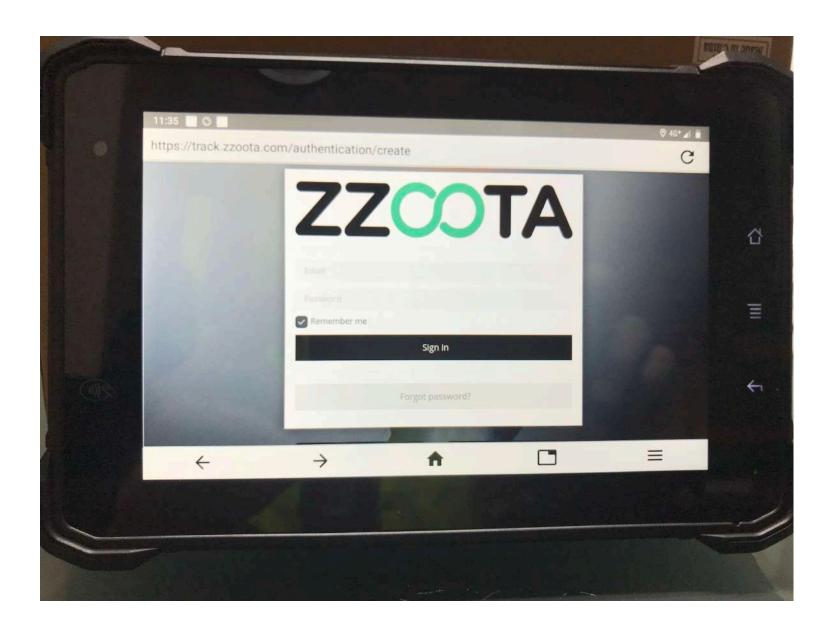

Driver

**SAP Litmus** 

SteelDrive

GoCanvas

To login open the EasyBrowser app.

This is the login in page.

Enter email and password.

Press the arrow to continue.