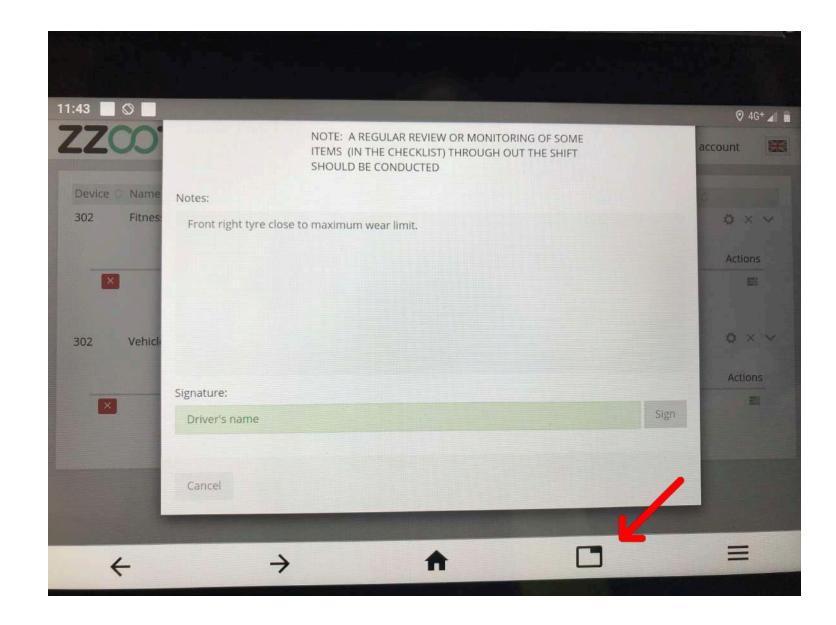

To exit the photo preview press anywhere outside of the image.

Continue completing the checklist.

Enter notes as required.

To add a Signature the driver will enter their name and press "Sign"

A green background indicates that the signature has been successful.

To complete another checklist press the rectangle icon at the bottom of the page.

Open another page.

Select a new checklist.