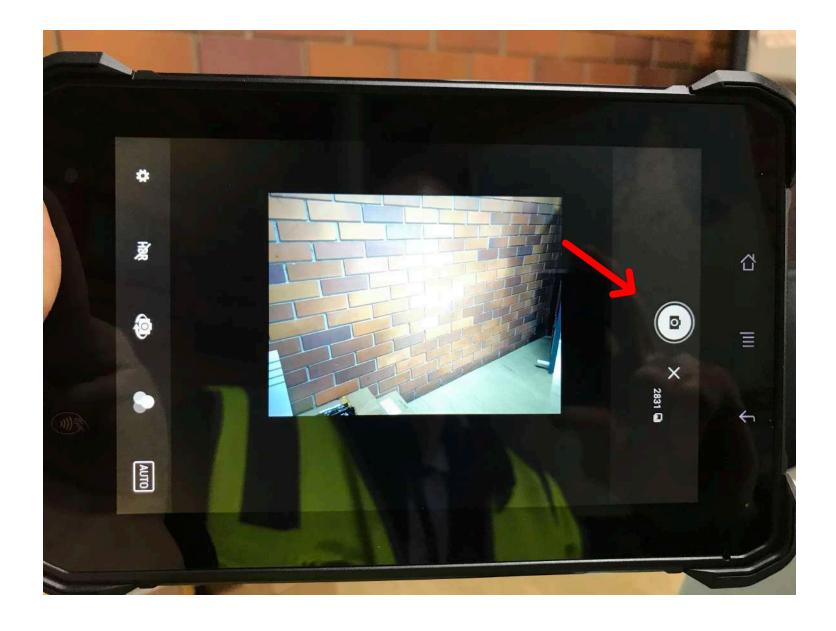

Choose the checklist you wish to complete.

In this example the Vehicle Prestart checklist is being selected.

Select Pass or Fail as required.

To upload a photo select "Upload".

Select "Camera" to open the camera.

If a photo was taken earlier using Snapgragon it can be found in "Files".

Press the camera icon to take the photo.

Press the "tick" to upload the photo.

The landscape icon indicates a successful upload.

To review the photo press the icon.