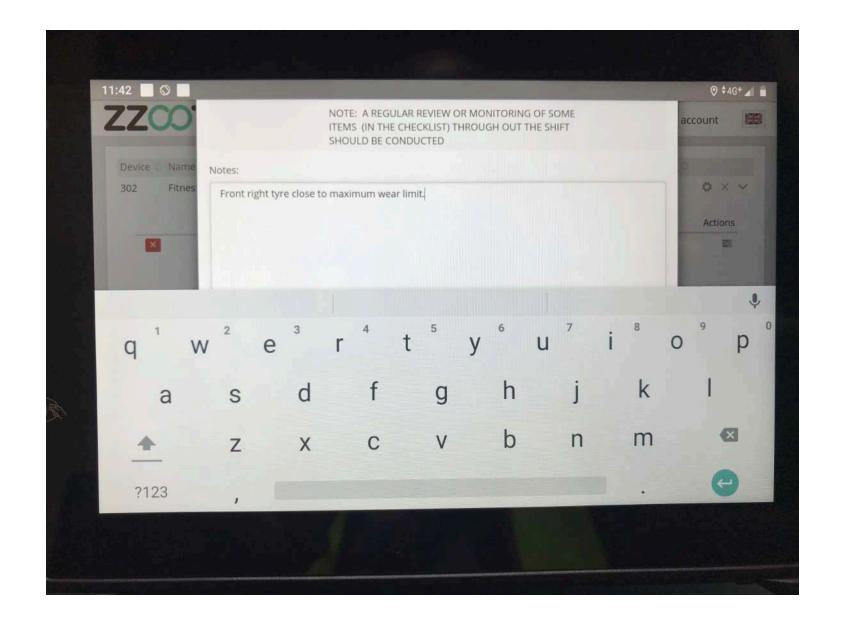

To exit the photo preview press anywhere outside of the image.

Continue completing the checklist.

Enter notes as required.

To add a Signature the driver will enter their name and press "Sign"

A green background indicates that the signature has been successful.