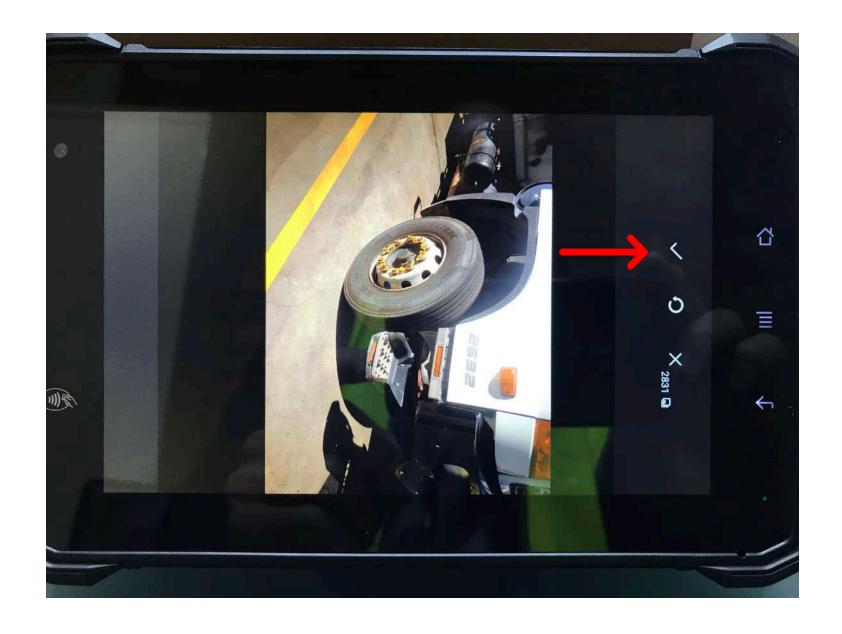

If a photo was taken earlier using Snapgragon it can be found in "Files".

Press the camera icon to take the photo.

Press the "tick" to upload the photo.

The landscape icon indicates a successful upload.

To review the photo press the icon.

To exit the photo preview press anywhere outside of the image.

Continue completing the checklist.

Enter notes as required.

To add a Signature the driver will enter their name and press "Sign"

A green background indicates that the signature has been successful.