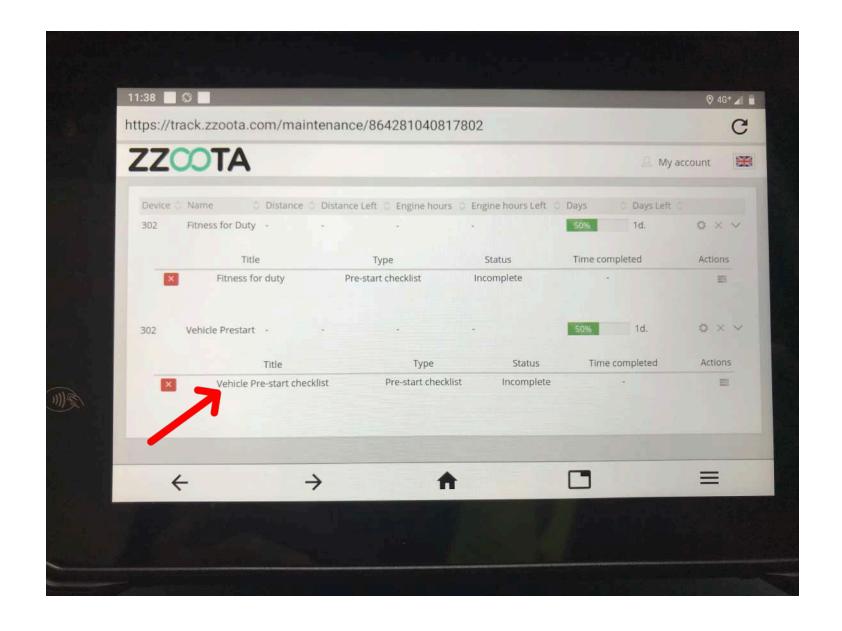

Choose the checklist you wish to complete.

In this example the Vehicle Prestart checklist is being selected.

Select Pass or Fail as required.

To upload a photo select "Upload".

Select "Camera" to open the camera.