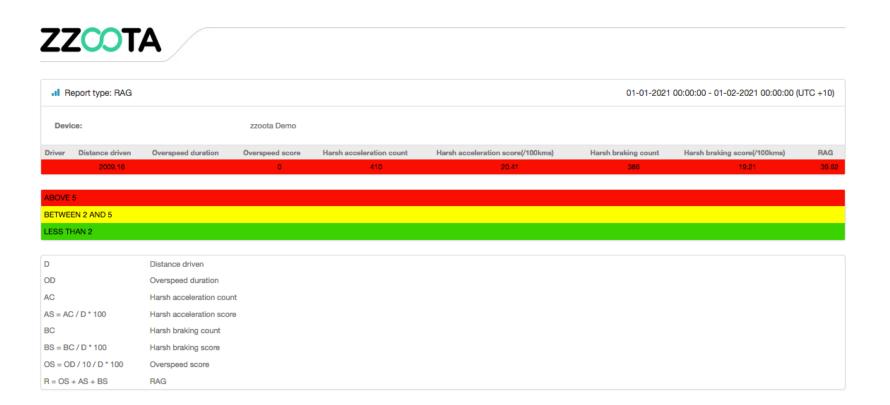

#### **RAG**

Red, Amber, Green report

Assess driver risk by scoring them against:

- Distance driven
- Overspeed duration
- Harsh acceleration
- Harsh deceleration
- Harsh braking