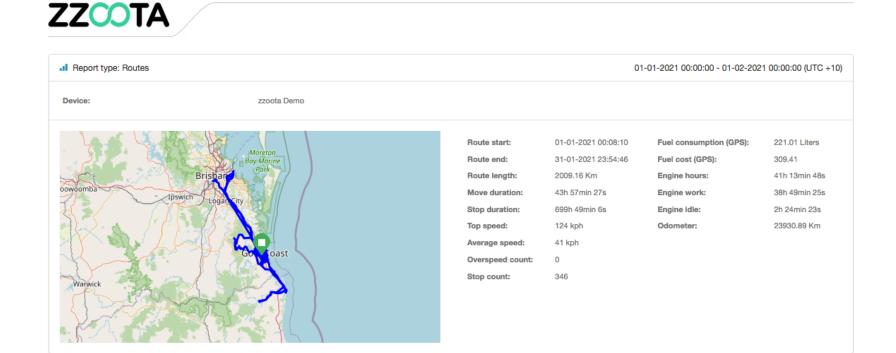

#### **General information**

A handy report displaying basic information of interest:

- Route start, end and length
- Moving and stopped duration
- Top and average speed
- Fuel consumption and cost
- Engine hours, work and idle time
- Odometer reading

| Report type: General information | on                  |                         | 01-01-2021 00:00:00 - 01-02-2021 00:00:00 (UTC +10) |
|----------------------------------|---------------------|-------------------------|-----------------------------------------------------|
| Device:                          | zzoota Demo         |                         |                                                     |
|                                  |                     |                         |                                                     |
| Route start:                     | 01-01-2021 00:08:10 | Fuel consumption (GPS): | 221.01 Liters                                       |
| Route end:                       | 31-01-2021 23:54:46 | Fuel cost (GPS):        | 309.41                                              |
| Route length:                    | 2009.16 Km          | Engine hours:           | 41h 13min 48s                                       |
| Move duration:                   | 43h 57min 27s       | Engine work:            | 38h 49min 25s                                       |
| Stop duration:                   | 699h 49min 6s       | Engine idle:            | 2h 24min 23s                                        |
| Top speed:                       | 124 kph             | Odometer:               | 23930.89 Km                                         |
| Average speed:                   | 41 kph              |                         |                                                     |
| Overspeed count:                 | 0                   |                         |                                                     |
|                                  |                     |                         |                                                     |