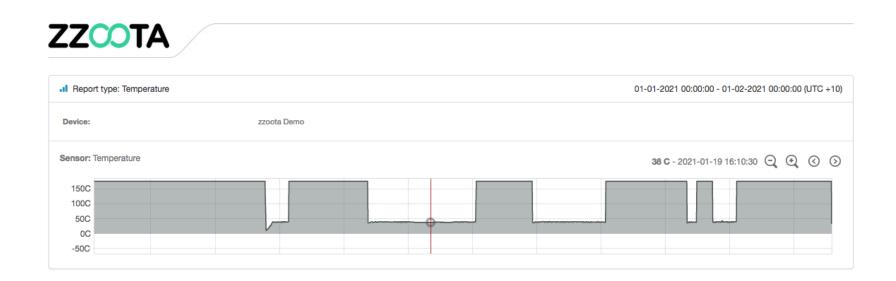

#### **Temperature**

Monitor engine temperature.

For info: In this report the sensor defaults to maximum temperature when the engine is off. Development is underway to change the default to 0.